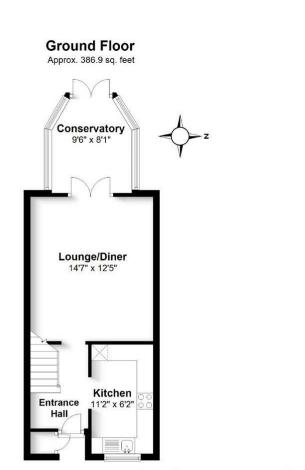

# All The Ingredients Needed For A Fabulous Lifestyle

Located in the popular Jersey Farm area of St Albans is this spacious two double bedroom mid terrace home looking out onto open countryside and nestled in a popular cul de sac. The property is conveniently placed for popular schooling and good local amenities. Presented in lovely decorative order throughout, the property features an entrance hall, a well proportioned lounge/diner that leads out into the conservatory, modern white gloss kitchen, two double bedrooms and a refitted shower room, The property also benefits from well tended front garden and a low maintenance rear garden with a garage en bloc. Jersey Farm is a popular residential development and enjoys its own parade of shops including a 'Tesco' metro, doctor and dentist surgeries. St Albans city centre with its varied shopping and leisure facilities and the mainline railway station remain a short distance away.

Total area: approx. 715.8 sq. feet
Produced for CASSIDY AND TATE
For guidance purposes only. Not to scale.

Plan produced using PlanUp.

Cassidy & Tate have taken all reasonable steps to ensure the accuracy of the details supplied in our marketing material however, details are provided as a guide only and we advise prospective purchasers to confirm details upon inspection of the property Cassidy & Tate will not be held liable for any costs which are incurred as a result of discrepancies.

## Specialists in Bespoke Properties

- Located In Jersey Farm
- Two Double Bedrooms
- Conservatory
- Low Maintenance Garden
- Mid Terrace
- Lounge/Diner
- Modern Kitchen & Bathroom
- Garage En-Bloc

www.cassidyandtate.co.uk www.cassidyandtate.co.uk