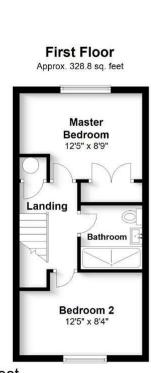

# All The Ingredients Needed For A Fabulous Lifestyle

Located in the popular Jersey Farm area of St Albans is this spacious two double bedroom mid terrace home looking out onto open countryside and nestled in a popular cul de sac. The property is conveniently placed for popular schooling and good local amenities. Presented in lovely decorative order throughout, the property features an entrance hall, a well proportioned lounge/diner that leads out into the conservatory, modern white gloss kitchen, two double bedrooms and a refitted shower room, The property also benefits from well tended front garden and a low maintenance rear garden with a garage en bloc. Jersey Farm is a popular residential development and enjoys its own parade of shops including a 'Tesco' metro, doctor and dentist surgeries. St Albans city centre with its varied shopping and leisure facilities and the mainline railway station remain a short distance away.

Total area: approx. 715.8 sq. feet
Produced for CASSIDY AND TATE
For guidance purposes only. Not to scale.

Plan produced using PlanUp.

Cassidy & Tate have taken all reasonable steps to ensure the accuracy of the details supplied in our marketing material however, details are provided as a guide only and we advise prospective purchasers to confirm details upon inspection of the property Cassidy & Tate will not be held liable for any costs which are incurred as a result of discrepancies.

## Specialists in Bespoke Properties

- Located In Jersey Farm
- Two Double Bedrooms
- Conservatory
- Low Maintenance Garden
- Mid Terrace
- Lounge/Diner
- Modern Kitchen & Bathroom
- Garage En-Bloc

www.cassidyandtate.co.uk www.cassidyandtate.co.uk